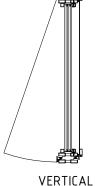

Finish:

Thermally Bonded Zinc Galvanized 2 Coats Epoxy Primer 3 Coats Acrylic Lacquer 3 Coats Clear Polyurethane

**SECTION** 

HORIZONTAL SECTION

**VERTICAL** SECTION

Contact:888-300-9631 www.eurolitedoors.com