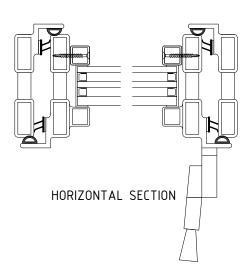

Finish:

Thermally Bonded Zinc Galvanized 2 Coats Epoxy Primer 3 Coats Acrylic Lacquer 3 Coats Clear Polyurethane

**SECTION** 

HORIZONTAL SECTION

**VERTICAL** SECTION

Contact:888-300-9631 www.eurolitedoors.com