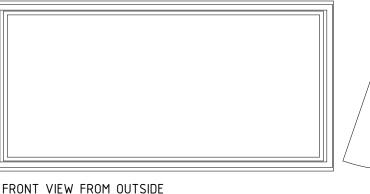

## EuroLite Steel Doors & Windows

\* MUNTINS ARE OPTIONAL

## ET68-AC-X ET68 EXTERIOR AWNING WINDOW

Locking: Casement Latch Operation: Rotary Handle Operator Hinges: Welded

Dual/Triple pane Krypton Gas Filled Integral Noise Control Included Low E Options Available Fully Tempered

Finish:

Thermally Bonded Zinc Galvanized 2 Coats Epoxy Primer 3 Coats Acrylic Lacquer 3 Coats Clear Polyurethane

**SECTION** 

HORIZONTAL SECTION

**VERTICAL** SECTION

Contact:888-300-9631 www.eurolitedoors.com