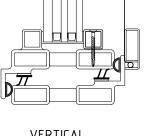

Finish:

Thermally Bonded Zinc Galvanized 2 Coats Epoxy Primer 3 Coats Acrylic Lacquer 3 Coats Clear Polyurethane

**SECTION** 

HORIZONTAL SECTION

**VERTICAL** SECTION

Contact:888-300-9631 www.eurolitedoors.com