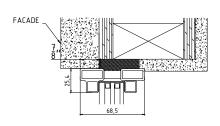

Climate Proofing: Integral Thermal Break Dual Pressure Seals Dual Vane Seals

Frame: Depth: 68 mm Attachment: Mounting Lug Finish: Thermally Bonded Zinc Galvanized 2 Coats Epoxy Primer 3 Coats Acrylic Lacquer