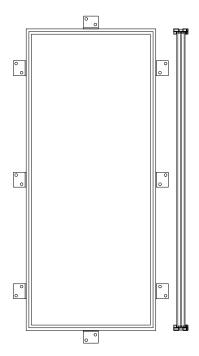

## ET68-FN-0 ET68 EXTERIOR FIXED WINDOW NARROW

Locking: TBD Operation: Hinges:

Dual/Triple pane Krypton Gas Filled Overall Thickness: Integral Noise Control Included Low E Options Available Fully Tempered Spacer, Black Factory Installed Wet Glazing w Steel Stop 1/2" and 1" Muntins Available – FDL

3 Coats Clear Polyurethane

\* MUNTINS ARE OPTIONAL

HORIZONTAL SECTION