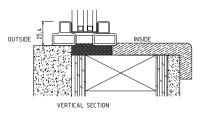

Climate Proofing: Integral Thermal Break Dual Pressure Seals Dual Vane Seals

Frame: Depth: 68 mm Attachment: Mounting Lug Finish: Thermally Bonded Zinc Galvanized 2 Coats Epoxy Primer 3 Coats Acrylic Lacquer