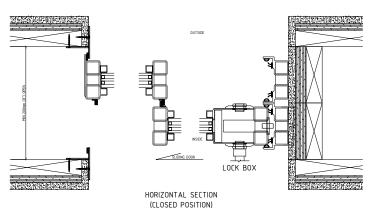

## EXTERNAL SLIDE POCKET DOOR - DOUBLE ONE POCKET

EuroLite Steel Doors & Windows

Locking: TBD Operation: Hinges: No

Glazing: Dual/Triple pane Krypton Gas Filled Integral Noise Control Included Low E Options Available Fully Tempered Spacer, Black Factory Installed Wet Glazing w Steel Stop 1/2" and 1" Muntins Available – FDL

Climate Proofing: Integral Thermal Break Dual Falling Seals

Frame: Depth: 68 mm Attachment: Mounting Lug Finish: Thermally Bonded Zinc Galvanized

2 Coats Epoxy Primer 3 Coats Acrylic Lacquer

3 Coats Clear Polyurethane