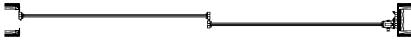

Climate Proofing: Integral Thermal Break Dual Falling Seals

Frame: Depth: 68 mm Attachment: Mounting Lug Finish: Thermally Bonded Zinc Galvanized

2 Coats Epoxy Primer 3 Coats Acrylic Lacquer

3 Coats Clear Polyurethane