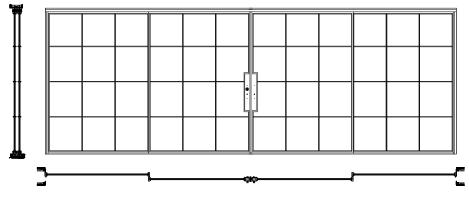

## EXTERNAL SLIDE POCKET DOOR - 4 SLABS 2 POCKETS

EuroLite

Steel Doors & Windows

Locking: TBD Operation: Hinges: No

Glazing: Dual/Triple pane Krypton Gas Filled Integral Noise Control Included Low E Options Available Fully Tempered Spacer, Black Factory Installed Wet Glazing w Steel Stop 1/2" and 1" Muntins Available – FDL

Climate Proofing: Integral Thermal Break Dual Falling Seals

Frame: Depth: 68 mm Attachment: Mounting Lug Finish: Thermally Bonded Zinc Galvanized 2 Coats Epoxy Primer 3 Coats Acrylic Lacquer 3 Coats Clear Polyurethane

\* MUNTINS ARE OPTIONAL

Contact:888-300-9631 www.eurolitedoors.com