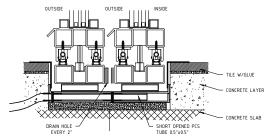

Climate Proofing: Integral Thermal Break Dual Falling Seals

Frame: Depth: 68 mm Attachment: Mounting Lug Finish: Thermally Bonded Zinc Galvanized 2 Coats Epoxy Primer 3 Coats Acrylic Lacquer 3 Coats Clear Polyurethane