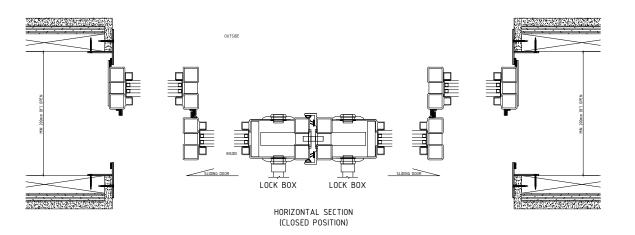

## EXTERNAL SLIDE POCKET DOOR - 4 SLABS 2 POCKETS

EuroLite

Steel Doors & Windows

Locking: TBD Operation: Hinges: No

Glazing: Dual/Triple pane Krypton Gas Filled Integral Noise Control Included Low E Options Available Fully Tempered Spacer, Black Factory Installed Wet Glazing w Steel Stop 1/2" and 1" Muntins Available – FDL

Climate Proofing: Integral Thermal Break Dual Falling Seals

Frame: Depth: 68 mm Attachment: Mounting Lug Finish: Thermally Bonded Zinc Galvanized 2 Coats Epoxy Primer 3 Coats Acrylic Lacquer 3 Coats Clear Polyurethane