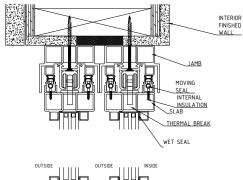

Climate Proofing: Integral Thermal Break Dual Falling Seals

Frame: Depth: 68 mm Attachment: Mounting Lug Finish: Thermally Bonded Zinc Galvanized 2 Coats Epoxy Primer 3 Coats Acrylic Lacquer 3 Coats Clear Polyurethane