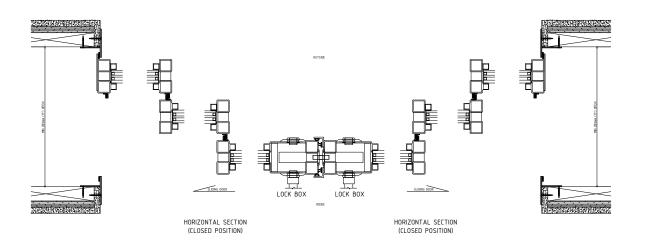

## EXTERNAL SLIDE POCKET DOOR - 6 SLABS 2 POCKETS

EuroLite
Steel Doors & Windows

Locking: TBD Operation: Hinges: No

Glazing: Dual/Triple pane Krypton Gas Filled Integral Noise Control Included Low E Options Available Fully Tempered Spacer, Black Factory Installed Wet Glazing w Steel Stop 1/2" and 1" Muntins Available – FDL