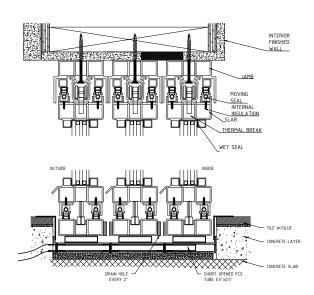

## EXTERNAL SLIDE POCKET DOOR - 6 SLABS 2 POCKETS

EuroLite
Steel Doors & Windows

Locking: TBD Operation: Hinges: No

Glazing: Dual/Triple pane Krypton Gas Filled Integral Noise Control Included Low E Options Available Fully Tempered Spacer, Black Factory Installed Wet Glazing w Steel Stop 1/2" and 1" Muntins Available – FDL

Climate Proofing: Integral Thermal Break Dual Falling Seals

Frame:
Depth: 68 mm
Attachment: Mounting Lug
Finish:
Thermally Bonded Zinc Galvanized
2 Coats Epoxy Primer
3 Coats Acrylic Lacquer
3 Coats Clear Polyurethane