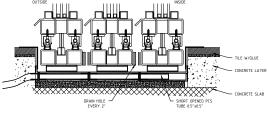

EuroLite ET68-PD-81 EXTERNAL SLIDE POCKET DOOR - TRIPLE ONE POCKET Steel Doors & Windows

Locking: TBD Operation: Hinges: No

Fully Tempered Spacer, Black Frame: Depth: 68 mm Finish:

Glazing: Dual/Triple pane Krypton Gas Filled Integral Noise Control Included Low E Options Available Factory Installed Wet Glazing w Steel Stop 1/2" and 1" Muntins Available – FDL

Climate Proofing: Integral Thermal Break Dual Falling Seals

Attachment: Mounting Lug Thermally Bonded Zinc Galvanized 2 Coats Epoxy Primer 3 Coats Acrylic Lacquer 3 Coats Clear Polyurethane

Contact:888-300-9631 www.eurolitedoors.com