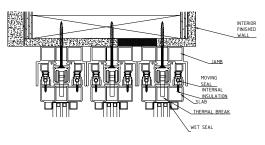

EuroLite ET68-PD-81 EXTERNAL SLIDE POCKET DOOR - TRIPLE ONE POCKET Steel Doors & Windows

Locking: TBD Operation: Hinges: No

Fully Tempered Spacer, Black Frame: Depth: 68 mm Finish:

Glazing: Dual/Triple pane Krypton Gas Filled Integral Noise Control Included Low E Options Available Factory Installed Wet Glazing w Steel Stop 1/2" and 1" Muntins Available – FDL

Climate Proofing: Integral Thermal Break Dual Falling Seals

Attachment: Mounting Lug Thermally Bonded Zinc Galvanized 2 Coats Epoxy Primer 3 Coats Acrylic Lacquer 3 Coats Clear Polyurethane

Contact:888-300-9631 www.eurolitedoors.com