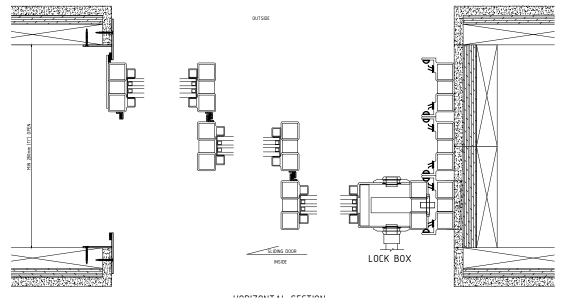

EuroLite ET68-PD-81 EXTERNAL SLIDE POCKET DOOR - TRIPLE ONE POCKET Steel Doors & Windows

Locking: TBD Operation: Hinges: No

Fully Tempered Spacer, Black Frame: Depth: 68 mm Finish:

Glazing: Dual/Triple pane Krypton Gas Filled Integral Noise Control Included Low E Options Available Factory Installed Wet Glazing w Steel Stop 1/2" and 1" Muntins Available – FDL

Climate Proofing: Integral Thermal Break Dual Falling Seals

Attachment: Mounting Lug Thermally Bonded Zinc Galvanized 2 Coats Epoxy Primer 3 Coats Acrylic Lacquer 3 Coats Clear Polyurethane

Contact:888-300-9631 www.eurolitedoors.com